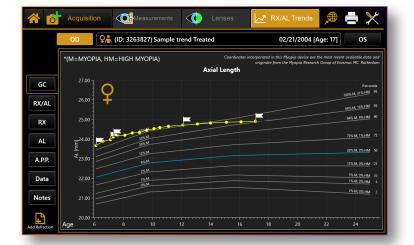

## Optimice su gestión de miopía con las curvas de evolución de MYAH:

Exclusivo conjunto de datos incluidos sobre longitud axial proporcionados por la Universidad Erasmus (Rotterdam, NL)\* Informes gráficos de percentiles de fácil comprensión para los padres.

# TOPCON

МҮЛН

SEEING EYE HEALTH DIFFERENTLY

\* Las coordenadas incorporadas en este equipo de miopía son los datos disponibles más recientes y proceden del Grupo de Investigación Myopia de Erasmus MC, Rotterdam. Los datos más recientes de Erasmus son exclusivos de Topcon.