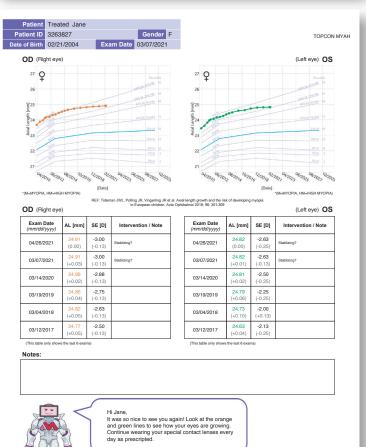

## Optimice su gestión de miopía con las curvas de evolución de MYAH:

Exclusivo conjunto de datos incluidos sobre longitud axial proporcionados por la Universidad Erasmus (Rotterdam, NL)\* Informes gráficos de percentiles de fácil comprensión para los padres.

# TOPCON

МҮЛН

SEEING EYE HEALTH DIFFERENTLY

\* Las coordenadas incorporadas en este equipo de miopía son los datos disponibles más recientes y proceden del Grupo de Investigación Myopia de Erasmus MC, Rotterdam. Los datos más recientes de Erasmus son exclusivos de Topcon.